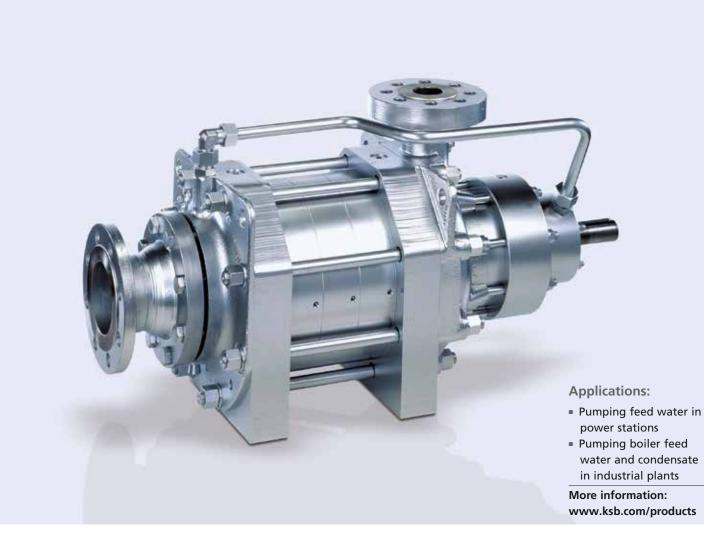

# HGM – Boiler feed pump



## HGM – Boiler feed pump



### Very smooth operation

thanks to product-lubricated bearings

#### Low NPSH values

thanks to axial inlet. Combined with suction impeller

#### No auxiliary systems required

No cooling water or lubricant supply

| Materials               | Variant 3                    | Variant 4                    | Variant 7*      |
|-------------------------|------------------------------|------------------------------|-----------------|
| Discharge<br>casings    | Stainless steel              | Stainless steel              | Steel           |
| Stage casing            | Stainless steel /<br>steel** | Stainless steel /<br>steel** | Steel           |
| Suction stage impellers | Stainless steel              | Stainless steel              | Stainless steel |
| Impellers