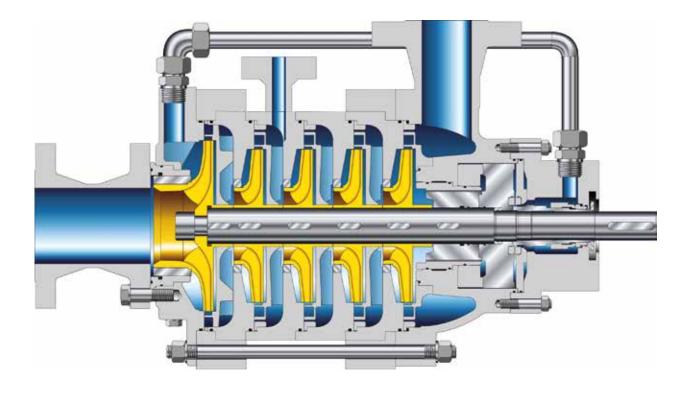

### Very smooth operation

thanks to product-lubricated bearings

#### Low NPSH values

thanks to axial inlet. Combined with suction impeller

#### No auxiliary systems required

No cooling water or lubricant supply

| Materials               | Variant 3                    | Variant 4                    | Variant 7*      |
|-------------------------|------------------------------|------------------------------|-----------------|
| Discharge<br>casings    | Stainless steel              | Stainless steel              | Steel           |
| Stage casing            | Stainless steel /<br>steel** | Stainless steel /<br>steel** | Steel           |
| Suction stage impellers | Stainless steel              | Stainless steel              | Stainless steel |
| Impellers               | Stainless steel              | Stainless steel              | Stainless steel |
| Diffusers               | Stainless steel              | Stainless steel              | Stainless steel |
| Shaft                   | Steel                        | Stainless steel              | Steel           |

#### Ease of service

**Optimum matching to customer requirements** thanks to various hydraulic system options

With just one mechanical seal; uncooled up to 140 °C, with integrated air cooler up to 160 °C